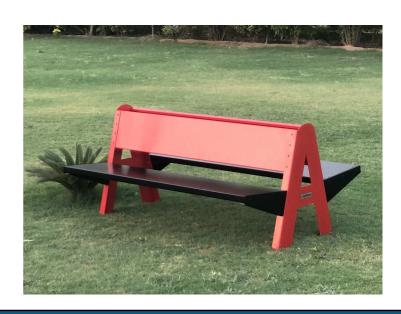

## **LEVA Seat**

The ApNova LEVA Seat is an 1830mm long, eight person seat. It's manufactured from Mild Steel powder coated finish. The seat offers a high quality & rigid product for mass public areas. The double sided seat a single bench. the person has been ergonomically designed to give a comfortable seating position.

## Features:

Mild steel powder coated Standard color Black and Red Choice of colors

Double sided seat Easy to disassemble Low maintenance

Surface mount with fastners

Options: Armrests optional

Stainless steel material as an option Branding or design cut in back panel