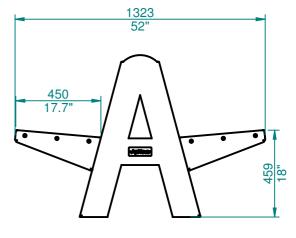

## Models & specifications

|              |                                         | Length |      | Depth |      | Height |      | Seat Depth |      | Seat Height |      |
|--------------|-----------------------------------------|--------|------|-------|------|--------|------|------------|------|-------------|------|
| Product code | Description                             | mm     | inch | mm    | inch | mm     | inch | mm         | inch | mm          | inch |
| 2004-01      | LEVA Double side seating 1524 mm (60")  | 1524   | 60   | 1323  | 52   | 822    | 32.3 | 450        | 17.7 | 459         | 18   |
| 2004-02      | LEVA Double side seating 1830 mm (72")  | 1830   | 72   |       |      |        |      |            |      |             |      |
| 2004-03      | LEVA Double side seating 2337 mm (92")  | 2337   | 92   |       |      |        |      |            |      |             |      |
| 2004-04      | LEVA Double side seating 2794 mm (110") | 2896   | 114  |       |      |        |      |            |      |             |      |