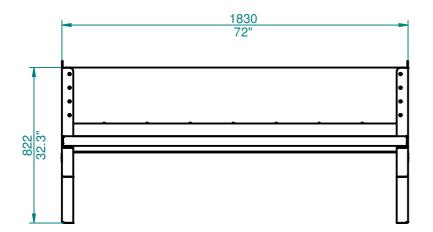

## **LEVA Seat**

The ApNova LEVA Seat is an 1830mm long, eight person seat. It's manufactured from Mild Steel powder coated finish. The seat offers a high quality & rigid product for mass public areas. The double sided seat a single bench. the person has been ergonomically designed to give a comfortable seating position.

LEVA seating available in different lengths and choice of colour. Stainless steel on request.

Front view

Side view

## Models & specifications

|              |                                         | Length |      | Depth |      | Height |      | Seat Depth |      | Seat Height |      |
|--------------|-----------------------------------------|--------|------|-------|------|--------|------|------------|------|-------------|------|
| Product code | Description                             | mm     | inch | mm    | inch | mm     | inch | mm         | inch | mm          | inch |
| 2004-01      | LEVA Double side seating 1524 mm (60")  | 1524   | 60   | 1323  | 52   | 822    | 32.3 | 450        | 17.7 | 459         | 18   |
| 2004-02      | LEVA Double side seating 1830 mm (72")  | 1830   | 72   |       |      |        |      |            |      |             |      |
| 2004-03      | LEVA Double side seating 2337 mm (92")  | 2337   | 92   |       |      |        |      |            |      |             |      |
| 2004-04      | LEVA Double side seating 2794 mm (110") | 2896   | 114  |       |      |        |      |            |      |             |      |