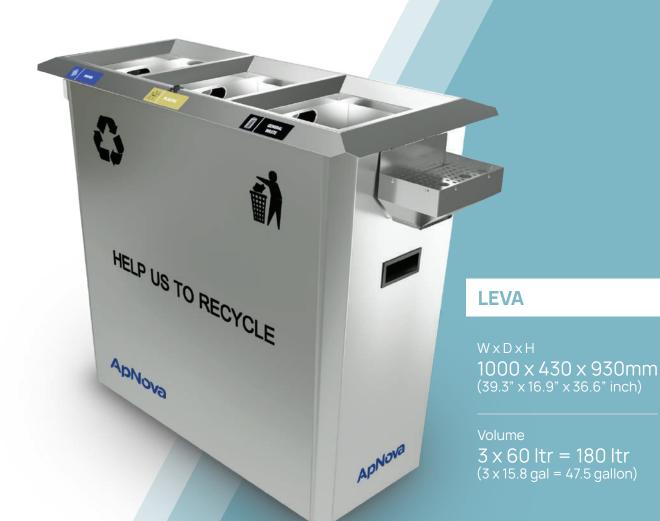

# Recycling Bins Stainless Steel

# Models LR-S2 LR-S3 LR-S4

(27.9" inch)

### Constructions

- Casing 1.6 mm 1.4301 / AISI 304 stainelss steel
- Inner Container Galvanized Steel
- Door With Gas Spring Lock
- · Freestanding or floor Fastened
- Unit ships standard with floor fastening hardware

# Available Options

Ashtray

(39.3" inch)

- Rain cover for open area
- Custom corporate or Sponsor graphics

(50.9" inch)

- Garbage bags
- Optional Label for compartments